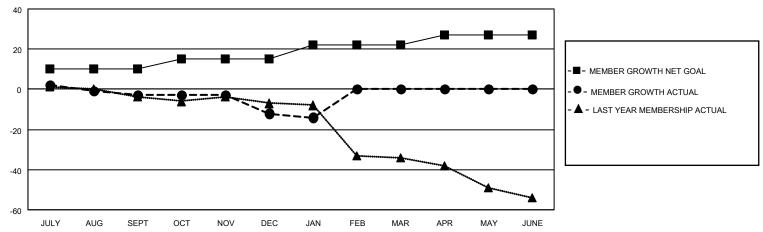

#### GOALS AND ACTUAL MEMBERS CUMULATIVE

| DROPPED CLUBS: 0 |    | 13 CLUBS OF 29 ADDED 1 OR<br>MORE NEW MEMBERS | GENDER DISTRIBUTION                |              |  |
|------------------|----|-----------------------------------------------|------------------------------------|--------------|--|
|                  |    | MONE NEW MEMBERO                              | MALE                               | 558 (73.91%) |  |
|                  |    |                                               | FEMALE                             | 197 (26.09%) |  |
| DROPPED MEMBERS  |    |                                               | NON BINARY                         | 0 (0.00%)    |  |
|                  |    |                                               | PREFER NOT TO ANSWER               | 0 (0.00%)    |  |
| DECEASED         | 11 |                                               |                                    |              |  |
| CLUB CANCELLED   | 0  | CLICK HERE FOR CUMULATIVE                     | TOTAL FAMILY UNIT MEMBERS          | 137          |  |
| OTHER            | 32 | MEMBERSHIP DATA                               |                                    |              |  |
| TOTAL            | 43 |                                               | FAMILY MEMBERS PAYING HALF DUES 73 |              |  |
|                  |    |                                               |                                    |              |  |